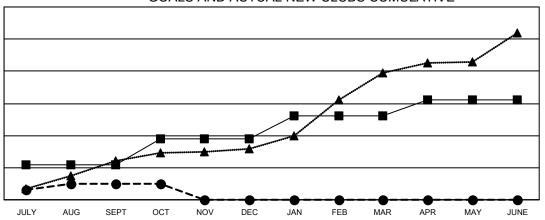

## GOALS AND ACTUAL NEW CLUBS CUMULATIVE

- CURRENT YEAR GOALS FOR NEW CLUBS

- ■ - CURRENT YEAR ACTUAL NEW CLUBS

- ▲ - LAST YEAR ACTUAL NEW CLUBS

## GAT MONTHLY MEMBERSHIP PROGRESS REPORT

Multiple District 3233

Results as of: 10/31/2022

**LOCATION: INDIA** 

| Clubs                 |               |           |               |  |  |  |  |
|-----------------------|---------------|-----------|---------------|--|--|--|--|
| RESULTS FOR 2022-2023 |               |           |               |  |  |  |  |
| QUARTER               | NEW CLUB GOAL | NEW CLUBS | DROPPED CLUBS |  |  |  |  |
| JULY/AUG/SEPT         | 22            | 10        | 12            |  |  |  |  |
| OCT/NOV/DEC           | 16            | 0         | 0             |  |  |  |  |
| JAN/FEB/MAR           | 14            | 0         | 0             |  |  |  |  |
| APR/MAY/JUNE          | 10            | 0         | 0             |  |  |  |  |