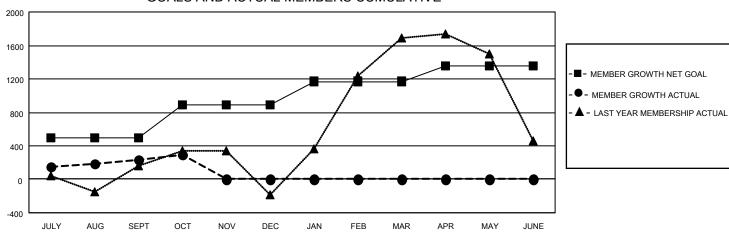

## GOALS AND ACTUAL MEMBERS CUMULATIVE

| DROPPED CLUBS: 12 |     | 204 CLUBS OF 861 ADDED 1 OR<br>MORE NEW MEMBERS | GENDER DISTRIBUTION               |                 |
|-------------------|-----|-------------------------------------------------|-----------------------------------|-----------------|
|                   |     |                                                 | MALE                              | 14,191 (67.20%) |
|                   |     |                                                 | FEMALE                            | 6,912 (32.73%)  |
| DROPPED MEMBERS   |     |                                                 | NON BINARY                        | 1 (0.00%)       |
| DECEASED          | 15  |                                                 | PREFER NOT TO ANSWER              | 15 (0.07%)      |
| CLUB CANCELLED    | 36  |                                                 | TOTAL FAMILY UNIT MEMBERS         | 9.919           |
| OTHER             | 630 | CLICK HERE FOR CUMULATIVE                       | TOTAL FAMILY UNIT MEMBERS 9,8     |                 |
| TOTAL             | 681 | MEMBERSHIP DATA                                 | FAMILY MEMBERS PAYING HAL<br>DUES | F 5,807         |

| Members               |  |                      |                         |                              |  |  |  |  |  |
|-----------------------|--|----------------------|-------------------------|------------------------------|--|--|--|--|--|
| RESULTS FOR 2022-2023 |  |                      |                         |                              |  |  |  |  |  |
| QUARTER MEMBE         |  | R GROWTH NET<br>GOAL | MEMBER GROWTH<br>ACTUAL | DROPPED MEMBERS ACTUAL       |  |  |  |  |  |
|                       |  | 495                  | 989                     | (including transfers)<br>638 |  |  |  |  |  |
| OCT/NOV/DEC           |  | 395                  | 123                     | 43                           |  |  |  |  |  |
| JAN/FEB/MAR           |  | 280                  | 0                       | 0                            |  |  |  |  |  |
| APR/MAY/JUNE          |  | 180                  | 0                       | 0                            |  |  |  |  |  |